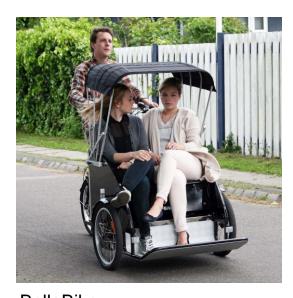

## **Bella Rickshaw**

Bella rickshaw is a reliable and user-friendly bike designed for professional use, with the passengers comfort in mind. The passenger bench has suspension installed. The seat suspension and the special bench design make it very comfortable to ride in the rickshaw. ( Even for tall passengers)

www.bellabike.com

info@bellabike.com

Phone:+45 61375825 Price from 2049 EUR standard unit Price from 2664 EUR 600w E-support unit

With its low centre of gravity, high payload and its superb maneuvrability, it has become an obvious choice for a wide variety of companies.

Among these, taxi companies, bike rental, hotels, residential homes for elderly, distribution etc.

The Bella Rickshaw was originally developed for taxi businesses in Copenhagen.

The design objective was to offer passengers a totally unobstructed view while travelling, unable to see the pedaling driver, and it had to be practical and light without being obtrusive.