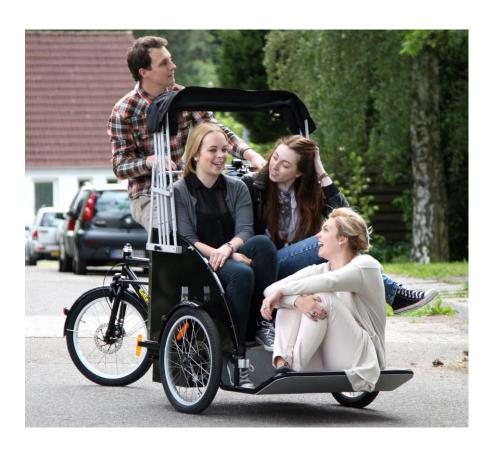

## **Bella Rickshaw**

Bella rickshaw is a reliable and user-friendly bike designed for professional use, with the passengers comfort in mind. The passenger bench has suspension installed. The seat suspension and the special bench design make it very comfortable to ride in the rickshaw. ( Even for tall passengers)

www.bellabike.com

info@bellabike.com

Phone:+45 61375825 Price from 2049 EUR standard unit Price from 2664 EUR 600w E-support unit

With its low centre of gravity, high payload and its superb maneuvrability, it has become an obvious choice for a wide variety of companies.

Among these, taxi companies, bike rental, hotels, residential homes for elderly, distribution etc.

The Bella Rickshaw was originally developed for taxi businesses in Copenhagen.

The design objective was to offer passengers a totally unobstructed view while travelling, unable to see the pedaling driver, and it had to be practical and light without being obtrusive.